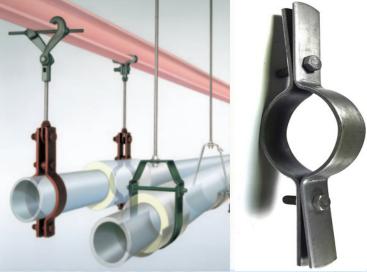

## **FIXING CLAMPS & PIPE SUPPORT**

Gripfix pipe clamps provide the perfect solution, regardless of the type of pipes to be fixed: plastic or heating pipes. heavy-duty pipes, pipes for sprinkler systems. folded

spiral-seam pipes or pipes that have to withstand extreme temperatures.