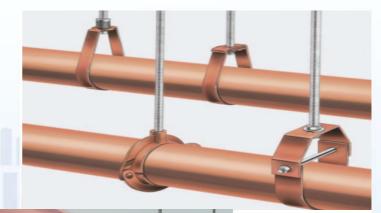

## **FIXING CLAMPS & PIPE SUPPORT**

Gripfix pipe clamps provide the perfect solution, regardless of the type of pipes to be fixed: plastic or heating pipes. heavy-duty pipes, pipes for sprinkler systems. folded

spiral-seam pipes or pipes that have to withstand extreme temperatures.