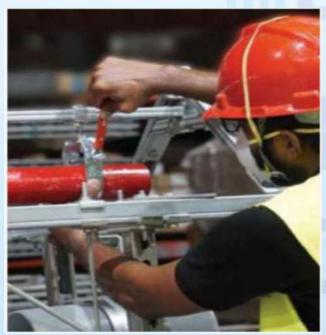

## **FIXING CLAMPS & PIPE SUPPORT**

Gripfix pipe clamps provide the perfect solution, regardless of the type of pipes to be fixed: plastic or heating pipes. heavy-duty pipes, pipes for sprinkler systems. folded

spiral-seam pipes or pipes that have to withstand extreme temperatures.