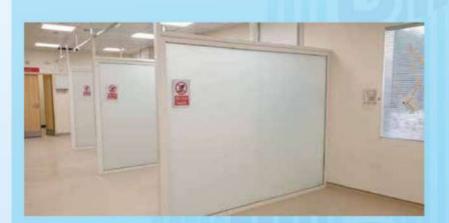

#### **PROJECT**:

Aluminium Works in Hamad HospitalLocation: Rumaillah CampusArea: Al SaddConsultant: Stud

#### Scope of works : -

1 - Design, Supply & Installation of Pre Engineered Steel structure, Roofing & Wall Cladding System from Kirby