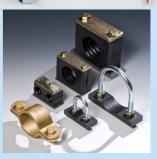

## **FIXING CLAMPS & PIPE SUPPORT**

Gripfix pipe clamps provide the perfect solution, regardless of the type of pipes to be fixed: plastic or heating pipes. heavy-duty pipes, pipes for sprinkler systems. folded

spiral-seam pipes or pipes that have to withstand extreme temperatures.