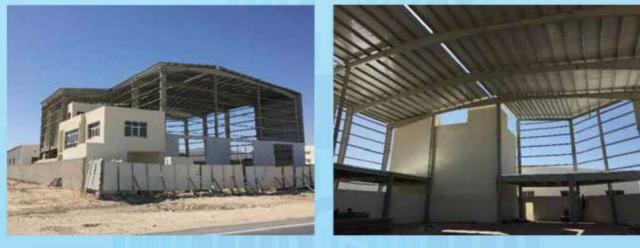

#### DOHA DRUG STORE

Location: Industrial Area, St: 35Area: 1200 sq.mConsultant: Doha Design Centre

#### Scope of works : -

1 - Design, Supply & Installation of Pre Engineered Steel structure,

Roofing & Wall Cladding System from Kirby

2 - Construction of office block