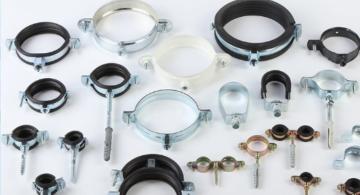

## **FIXING CLAMPS & PIPE SUPPORT**

Gripfix pipe clamps provide the perfect solution, regardless of the type of pipes to be fixed: plastic or heating pipes. heavy-duty pipes, pipes for sprinkler systems. folded

spiral-seam pipes or pipes that have to withstand extreme temperatures.