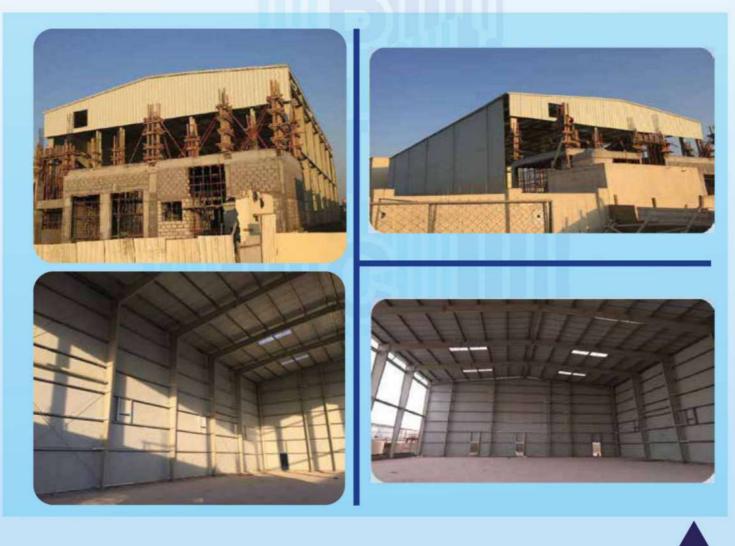

#### DOHA DRUG STORE

Location: Industrial Area, St: 35Area: 1200 sq.mConsultant: Doha Design Centre

#### Scope of works : -

1 - Design, Supply & Installation of Pre Engineered Steel structure,

Roofing & Wall Cladding System from Kirby

2 - Construction of office block