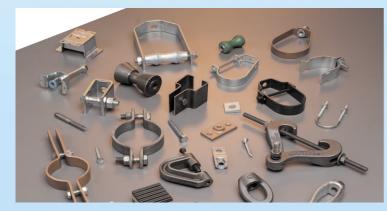

## **FIXING CLAMPS & PIPE SUPPORT**

Gripfix pipe clamps provide the perfect solution, regardless of the type of pipes to be fixed: plastic or heating pipes. heavy-duty pipes, pipes for sprinkler systems. folded

spiral-seam pipes or pipes that have to withstand extreme temperatures.