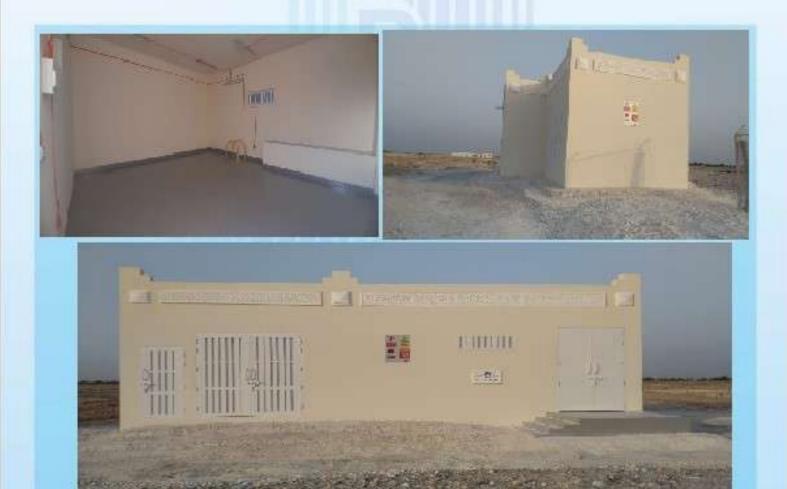

#### Scope of works : -

1-Fabrication & installation of steel structure & roofing System at Banquet Hall, Lobby & Main Entrance

PROJECT: Kahramaa , Sub-Station Work Location : Farm 62 - Al Selimi, Zubara Road

Scope of Work :-

Construction of Complete Sub-Station Work includes: Civil and MICC Electrical Works.

PROJECT: Kahramaa, Sub-Station Work Location : Al-Sadria, Shamal Road (Kabaan)

Scope of Work :-

Construction of Complete Sub-Station Work includes: Civil and MICC Electrical Works.