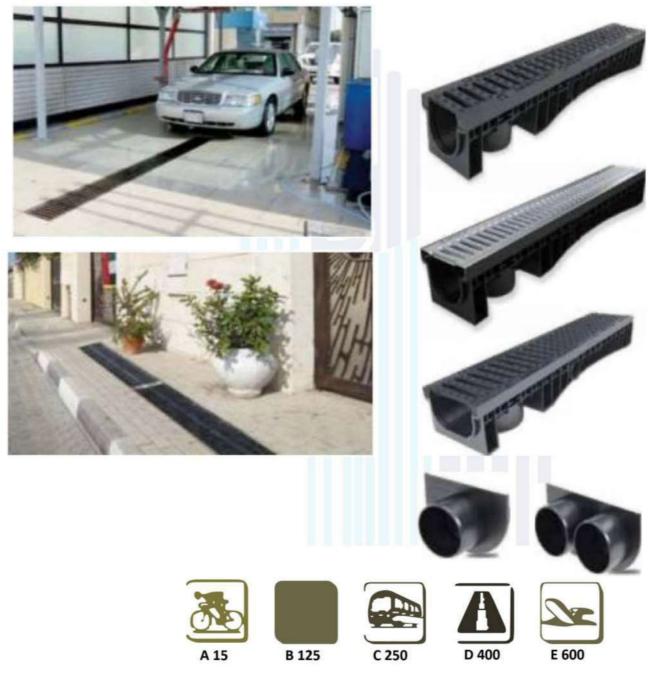

## **OUTDOOR DRAINAGE CHANNELS**

The Technodrain PE-HD drainage system embodies the synthesis of Asoplast experience in the field of drainage. The PE-HD (high density polyethylene). renders it light and immune to climatic and chemical attack. guaranteeing the solidity and inalterability of its structure, thus ensuring the end customers with an innovative

product that is easy and safe to install.

www.nptcwll.com