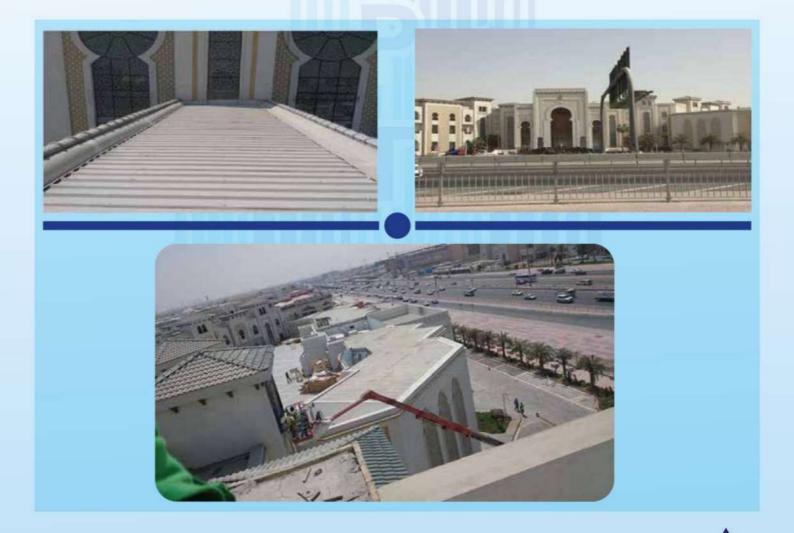

#### EZDAN PALACE HOTEL

Location: Graffa, Doha - QatarArea: 2800 sq.mConsultant: MZP

#### Scope of works : -

1-Fabrication & installation of steel structure & roofing System at Banquet Hall, Lobby & Main Entrance

PROJECT: Kahramaa , Sub-Station Work Location : Farm 62 - Al Selimi, Zubara Road