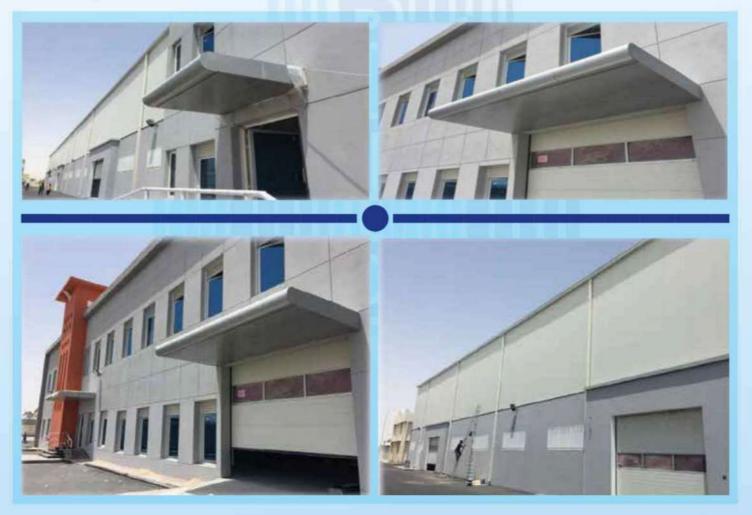

C.R. NO : 125869 9 P.O. BOX : 214071, DOHA - QATAR

+974 507 507 65

info@nptcwll.com

×

PROJECT :WATER FACTORY AT IND. AREALocation: Water Factory at Street No.3, Ind. AreaArea: 3200 sq.mConsultant: Gulf Consulting Group

#### Scope of works : -

1-Supply & Installation of steel Canopy & Sandwich panel wall Cladding