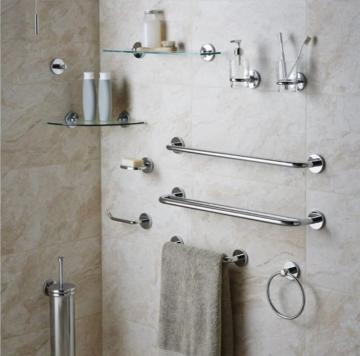

## **FIXING CLAMPS & PIPE SUPPORT**

Gripfix pipe clamps provide the perfect solution, regardless of the type of pipes to be fixed: plastic or heating pipes. heavy-duty pipes, pipes for sprinkler systems. folded

spiral-seam pipes or pipes that have to withstand extreme temperatures.