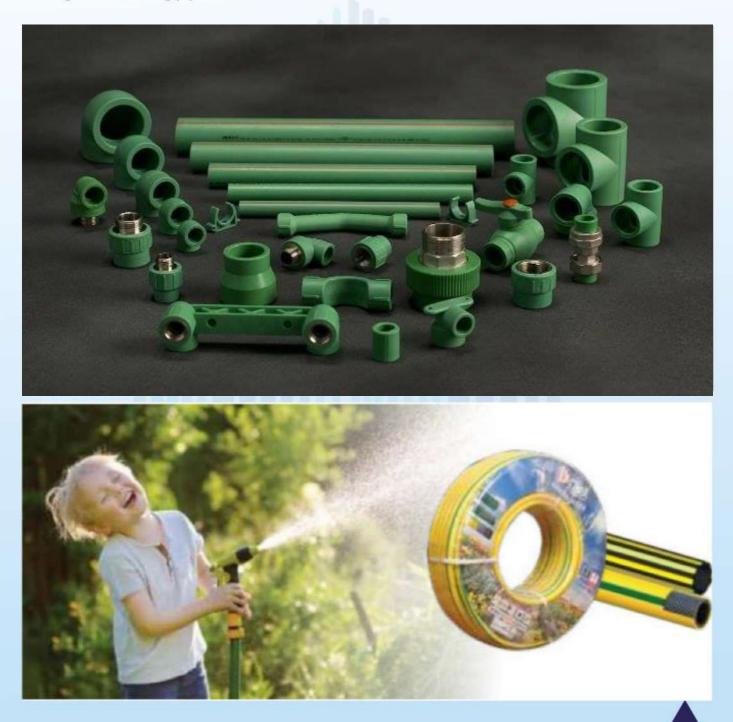

## **PPR-CT PIPES & FITTINGS, PVC GARDEN HOSES**

UPLAST was established in 1977 in Istanbul and has factories in Istanbul-Sancaktepe and Yalova. It's products include; PPR-C Installation Pipe and Fittings, PVC waste water pipe fittings, PVC soft watering hoses, spiral suction & discharge hoses and jacuzzi hoses, roof & rain gutters and fittings, PE underground watering pipe.