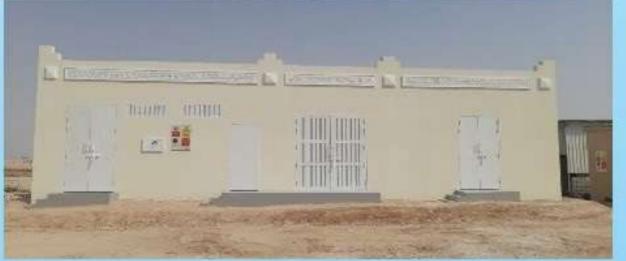

#### Scope of works : -

1-Fabrication & installation of steel structure & roofing System at Banquet Hall, Lobby & Main Entrance

PROJECT: Kahramaa , Sub-Station Work Location : Farm 62 - Al Selimi, Zubara Road

Scope of Work :-

Construction of Complete Sub-Station Work includes: Civil and MICC Electrical Works.

PROJECT: Kahramaa, Sub-Station Work Location : Al-Sadria, Shamal Road (Kabaan)

Scope of Work :-

Construction of Complete Sub-Station Work includes: Civil and MICC Electrical Works.