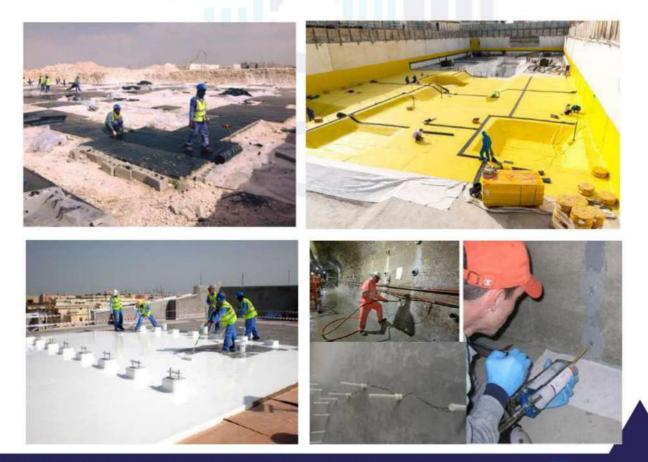

## WATERPROOFING

## MAIN APPLICATIONS

Sub-structure membrane systems Roof Waterproofing Liquid applied membranes Waterproofing admixtures Bitumen Membranes Waterproofing mortars Waterproofing Injections Waterproofing Tapes